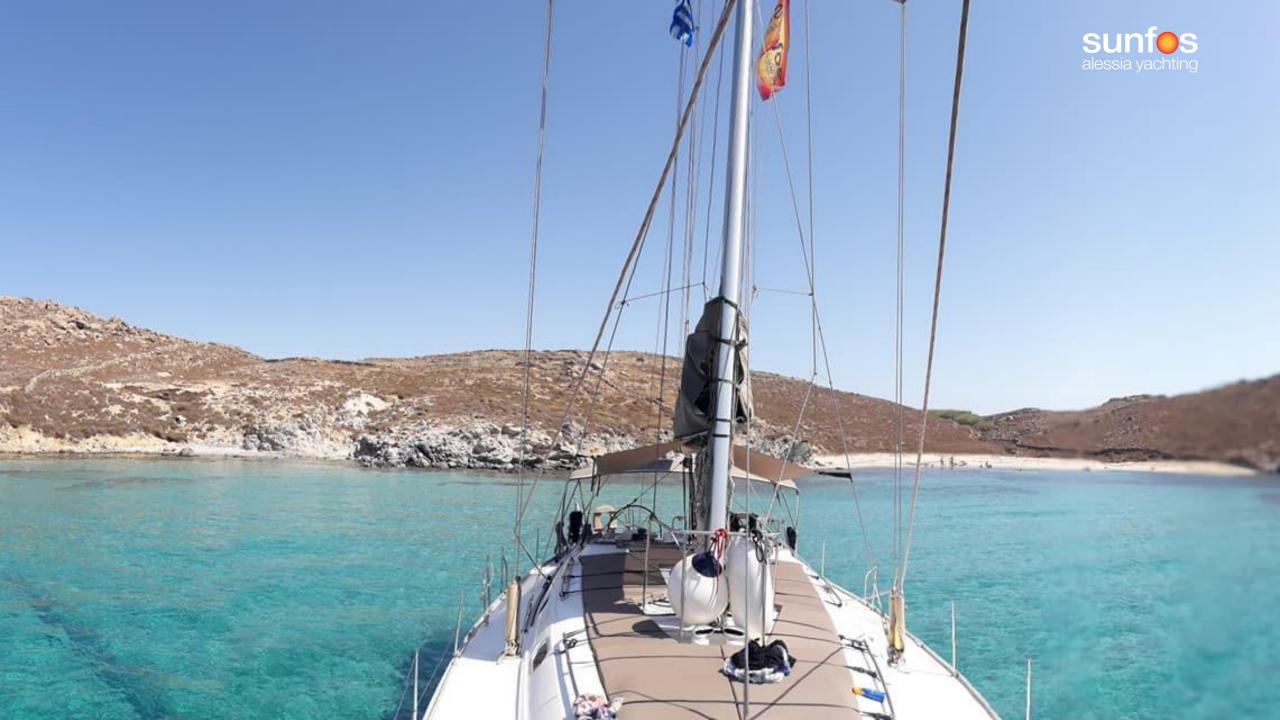

## Sailing Yacht Dufour Gib'Sea 51'

## **SPECIFICATIONS:**

Capacity for day charter: 18 guests + crew Capacity for multi-day charter: 08 guests + crew

Length: 15,80 m
Beam: 4,82 m
Draft: 1,85 m
Engine: Volvo 75hp
Fuel Capacity: 500 lt
Water Capacity: 980 lt
Cabins / Berths: 5 / 10

Toilets: 5

Deck Equipment: Electric anchor windlass, Cockpit table with ice-box, Cockpit shower, Cockpit and Deck cushions, Steering wheel x 2, Dinghy, Outboard motor, Spray-hood, Bimini, Rolling Boom tents, Gangway, Swimming ladder Electronics / Facilities: VHF, Speedometer, Depth Sounder, Wind instruments, Radio CD Player, Cockpit GPS-Plotter, Cockpit speakers, Autopilot, Electric fridge, Electric toilets, Hot water, Outlet 12 V plug Rigging / Sails: Roller furling genoa Battened main sail