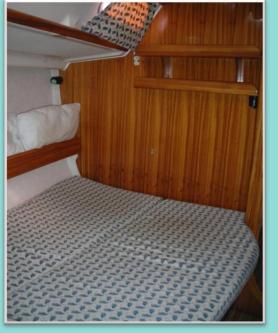

## **SPECIFICATIONS:**

Capacity for day charter: 18 guests + crew Capacity for multi-day charter: 08 guests + crew

Length: 15,80 m
Beam: 4,82 m
Draft: 1,85 m
Engine: Volvo 75hp
Fuel Capacity: 500 lt
Water Capacity: 980 lt
Cabins / Berths: 5 / 10