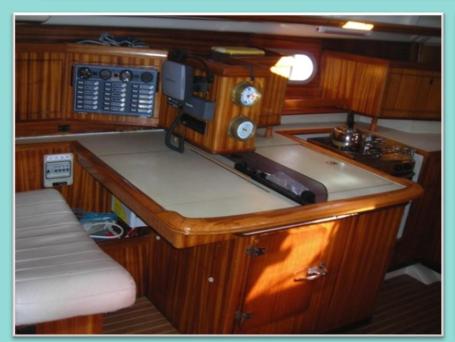

Toilets: 5

Deck Equipment: Electric anchor windlass, Cockpit table with ice-box, Cockpit shower, Cockpit and Deck cushions, Steering wheel x 2, Dinghy, Outboard motor, Spray-hood, Bimini, Rolling Boom tents, Gangway, Swimming ladder Electronics / Facilities: VHF, Speedometer, Depth Sounder, Wind instruments, Radio CD Player, Cockpit GPS-Plotter, Cockpit speakers, Autopilot, Electric fridge, Electric toilets, Hot water, Outlet 12 V plug Rigging / Sails: Roller furling genoa Battened main sail