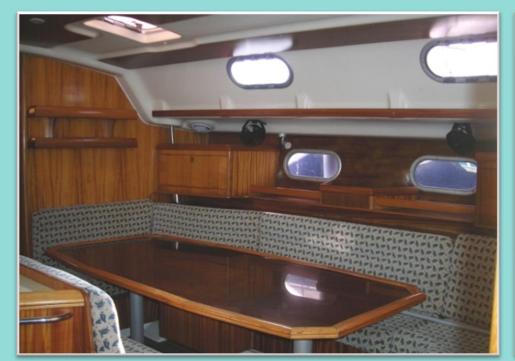

## **SPECIFICATIONS:**

Capacity for day charter: 18 guests + crew Capacity for multi-day charter: 08 guests + crew

Length: 15,80 m
Beam: 4,82 m
Draft: 1,85 m
Engine: Volvo 75hp
Fuel Capacity: 500 lt
Water Capacity: 980 lt
Cabins / Berths: 5 / 10

Toilets: 5

Deck Equipment: Electric anchor windlass, Cockpit table with ice-box, Cockpit shower, Cockpit and Deck cushions, Steering wheel x 2, Dinghy, Outboard motor, Spray-hood, Bimini, Rolling Boom tents, Gangway, Swimming ladder Electronics / Facilities: VHF, Speedometer, Depth Sounder, Wind instruments, Radio CD Player, Cockpit GPS-Plotter, Cockpit speakers, Autopilot, Electric fridge, Electric toilets, Hot water, Outlet 12 V plug Rigging / Sails: Roller furling genoa Battened main sail