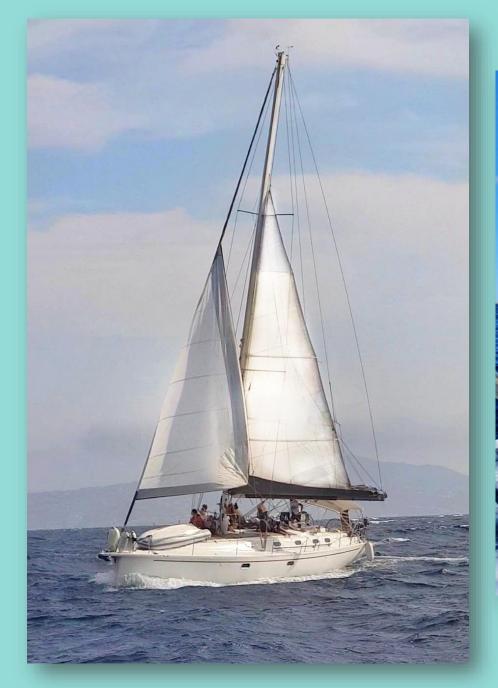

## Sailing Yacht Dufour Gib'Sea 51'

## **SPECIFICATIONS:**

Capacity for day charter: 18 guests + crew Capacity for multi-day charter: 08 guests + crew

Length: 15,80 m
Beam: 4,82 m
Draft: 1,85 m
Engine: Volvo 75hp
Fuel Capacity: 500 lt
Water Capacity: 980 lt
Cabins / Berths: 5 / 10