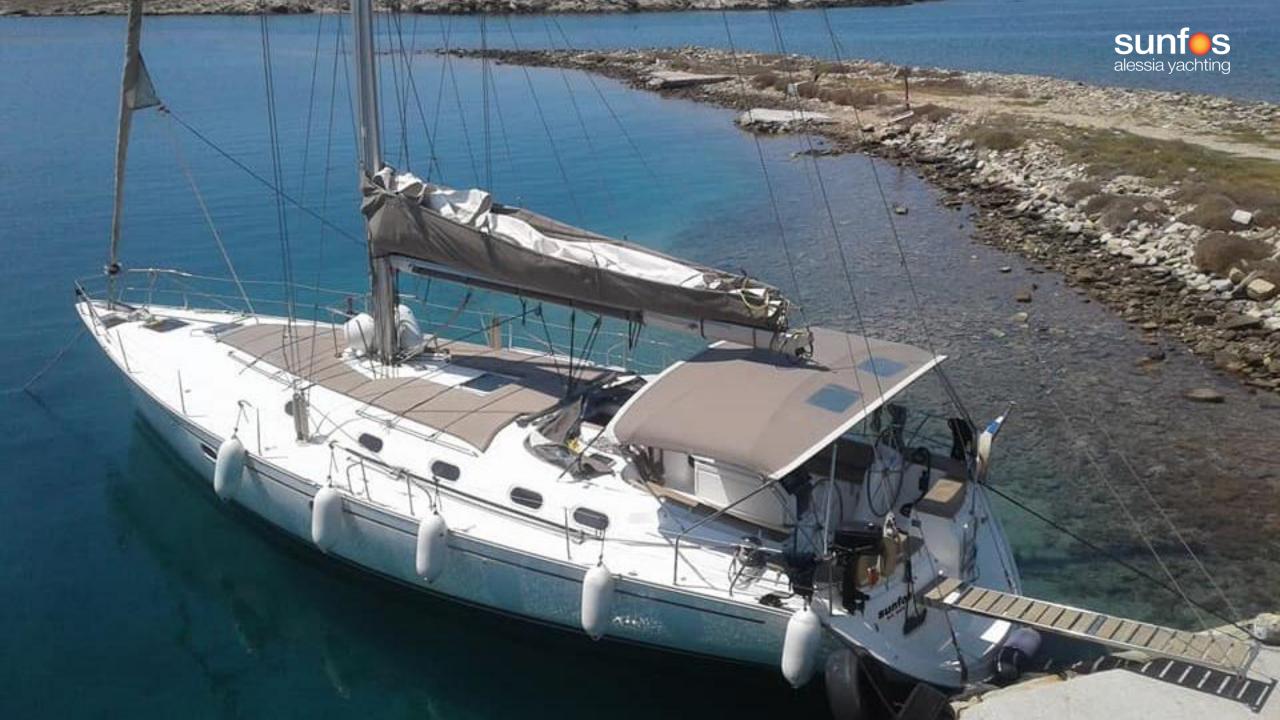

## Sailing Yacht Dufour Gib'Sea 51'

## **SPECIFICATIONS:**

Capacity for day charter: 18 guests + crew Capacity for multi-day charter: 08 guests + crew

Length: 15,80 m
Beam: 4,82 m
Draft: 1,85 m
Engine: Volvo 75hp
Fuel Capacity: 500 lt
Water Capacity: 980 lt
Cabins / Berths: 5 / 10

Toilets: 5

Deck Equipment: Electric anchor windlass, Cockpit table with ice-box, Cockpit shower, Cockpit and Deck cushions, Steering wheel x 2, Dinghy, Outboard motor, Spray-hood, Bimini, Rolling Boom tents, Gangway, Swimming ladder Electronics / Facilities: VHF, Speedometer, Depth Sounder, Wind instruments, Radio CD Player, Cockpit GPS-Plotter, Cockpit speakers, Autopilot, Electric fridge, Electric toilets, Hot water, Outlet 12 V plug Rigging / Sails: Roller furling genoa Battened main sail