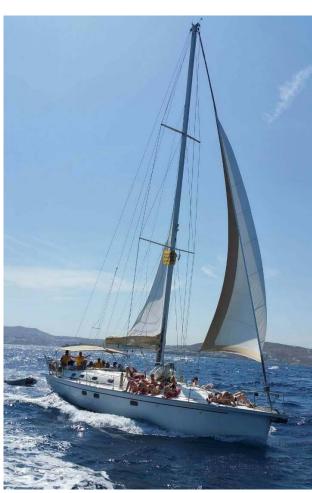

## Sailing Yacht Dufour Gib'Sea 51'

## **SPECIFICATIONS:**

Capacity for day charter: 18 guests + crew Capacity for multi-day charter: 08 guests + crew

Length: 15,80 m
Beam: 4,82 m
Draft: 1,85 m
Engine: Volvo 75hp
Fuel Capacity: 500 lt
Water Capacity: 980 lt
Cabins / Berths: 5 / 10

Toilets: 5

Deck Equipment: Electric anchor windlass, Cockpit table with ice-box, Cockpit shower, Cockpit and Deck cushions, Steering wheel x 2, Dinghy, Outboard motor, Spray-hood, Bimini, Rolling Boom tents, Gangway, Swimming ladder Electronics / Facilities: VHF, Speedometer, Depth Sounder, Wind instruments, Radio CD Player, Cockpit GPS-Plotter, Cockpit speakers, Autopilot, Electric fridge, Electric toilets, Hot water, Outlet 12 V plug Rigging / Sails: Roller furling genoa Battened main sail