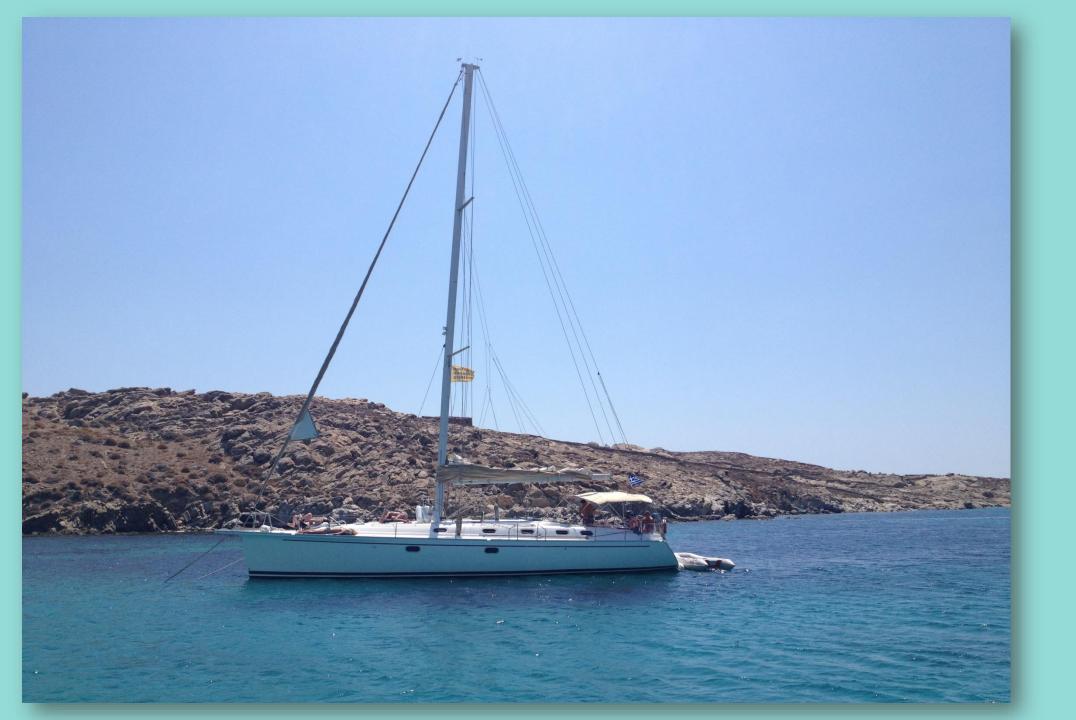

## Sailing Yacht Dufour Gib'Sea 51'

## **SPECIFICATIONS:**

Capacity for day charter: 18 guests + crew Capacity for multi-day charter: 08 guests + crew

Length: 15,80 m
Beam: 4,82 m
Draft: 1,85 m
Engine: Volvo 75hp
Fuel Capacity: 500 lt
Water Capacity: 980 lt
Cabins / Berths: 5 / 10

Toilets: 5

Deck Equipment: Electric anchor windlass, Cockpit table with ice-box, Cockpit shower, Cockpit and Deck cushions, Steering wheel x 2, Dinghy, Outboard motor, Spray-hood, Bimini, Rolling Boom tents, Gangway, Swimming ladder Electronics / Facilities: VHF, Speedometer, Depth Sounder, Wind instruments, Radio CD Player, Cockpit GPS-Plotter, Cockpit speakers, Autopilot, Electric fridge, Electric toilets, Hot water, Outlet 12 V plug Rigging / Sails: Roller furling genoa Battened main sail