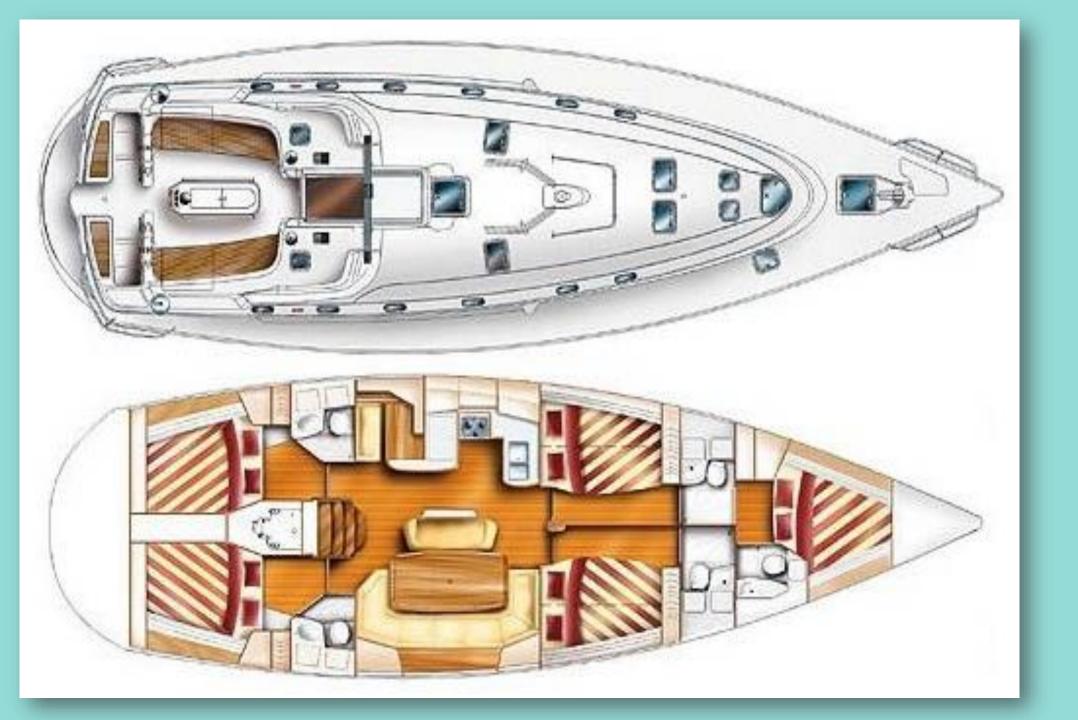

## **SPECIFICATIONS:**

Capacity for day charter: 18 guests + crew Capacity for multi-day charter: 08 guests + crew

Length: 15,80 m
Beam: 4,82 m
Draft: 1,85 m
Engine: Volvo 75hp
Fuel Capacity: 500 lt
Water Capacity: 980 lt
Cabins / Berths: 5 / 10

Toilets: 5

Deck Equipment: Electric anchor windlass, Cockpit table with ice-box, Cockpit shower, Cockpit and Deck cushions, Steering wheel x 2, Dinghy, Outboard motor, Spray-hood, Bimini, Rolling Boom tents, Gangway, Swimming ladder Electronics / Facilities: VHF, Speedometer, Depth Sounder, Wind instruments, Radio CD Player, Cockpit GPS-Plotter, Cockpit speakers, Autopilot, Electric fridge, Electric toilets, Hot water, Outlet 12 V plug Rigging / Sails: Roller furling genoa Battened main sail