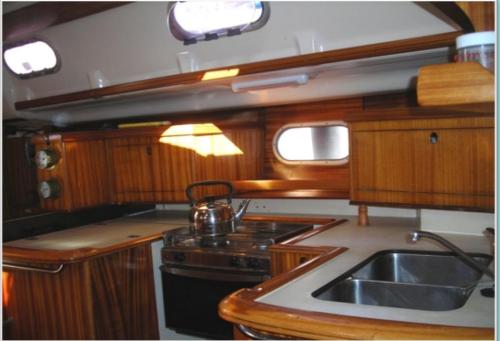

Toilets: 5

Deck Equipment: Electric anchor windlass, Cockpit table with ice-box, Cockpit shower, Cockpit and Deck cushions, Steering wheel x 2, Dinghy, Outboard motor, Spray-hood, Bimini, Rolling Boom tents, Gangway, Swimming ladder Electronics / Facilities: VHF, Speedometer, Depth Sounder, Wind instruments, Radio CD Player, Cockpit GPS-Plotter, Cockpit speakers, Autopilot, Electric fridge, Electric toilets, Hot water, Outlet 12 V plug Rigging / Sails: Roller furling genoa Battened main sail