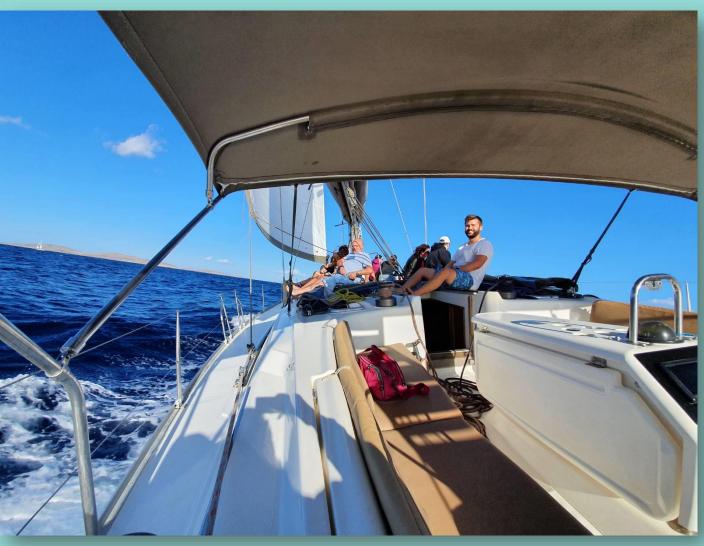

## **SPECIFICATIONS:**

Capacity for day charter: 18 guests + crew Capacity for multi-day charter: 08 guests + crew

Length: 15,80 m
Beam: 4,82 m
Draft: 1,85 m
Engine: Volvo 75hp
Fuel Capacity: 500 lt
Water Capacity: 980 lt
Cabins / Berths: 5 / 10

Toilets: 5

Deck Equipment: Electric anchor windlass, Cockpit table with ice-box, Cockpit shower, Cockpit and Deck cushions, Steering wheel x 2, Dinghy, Outboard motor, Spray-hood, Bimini, Rolling Boom tents, Gangway, Swimming ladder Electronics / Facilities: VHF, Speedometer, Depth Sounder, Wind instruments, Radio CD Player, Cockpit GPS-Plotter, Cockpit speakers, Autopilot, Electric fridge, Electric toilets, Hot water, Outlet 12 V plug Rigging / Sails: Roller furling genoa Battened main sail