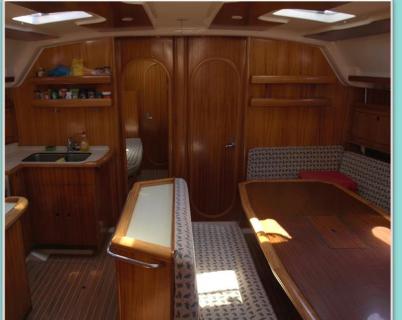

## **SPECIFICATIONS:**

Capacity for day charter: 18 guests + crew Capacity for multi-day charter: 08 guests + crew

Length: 15,80 m
Beam: 4,82 m
Draft: 1,85 m
Engine: Volvo 75hp
Fuel Capacity: 500 lt
Water Capacity: 980 lt
Cabins / Berths: 5 / 10

Toilets: 5

Deck Equipment: Electric anchor windlass, Cockpit table with ice-box, Cockpit shower, Cockpit and Deck cushions, Steering wheel x 2, Dinghy, Outboard motor, Spray-hood, Bimini, Rolling Boom tents, Gangway, Swimming ladder Electronics / Facilities: VHF, Speedometer, Depth Sounder, Wind instruments, Radio CD Player, Cockpit GPS-Plotter, Cockpit speakers, Autopilot, Electric fridge, Electric toilets, Hot water, Outlet 12 V plug Rigging / Sails: Roller furling genoa Battened main sail